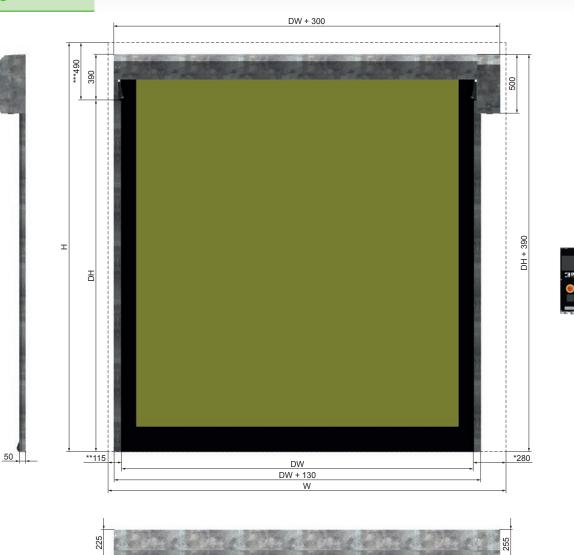

Top of door Left side

(motor side) **Right side** 

(opposite side)

\*\*\*490mm

\*\*115mm

\*280mm

Door dimensions (mm)

|    | Min  | Max  |
|----|------|------|
| DW | 1000 | 4000 |
| DH | 2000 | 4000 |

| H H |  | Width side wall    |
|-----|--|--------------------|
|     |  | Height side wall   |
|     |  | Horizontal opening |
|     |  | Vertical opening   |
|     |  |                    |

Standard cable length: 5m Optional: 10m, 15m, ...